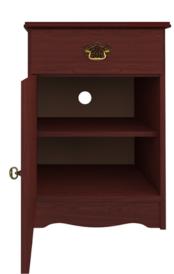

**Door Hinges** 100° self-closing, kitchengrade Blum® Euro Hinges provide a smooth motion.

Drawers Are constructed with both dowel and mechanical fasteners for additional strength. 100lb static and dynamic load Euro Drawer Slides allow for easy

opening and closing.

Hardware Choose from dozens of hardware styles, including ADA compliant options.

Rear Venting Rear venting maximizes air circulation for improved health.

**BEBS11L** 21W 19D 30H

**BEBS11R** 21W 19D 30H