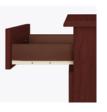

**Door Hinges** 100° self-closing, kitchengrade Blum® Euro Hinges provide a smooth motion.

Drawers Are constructed with both dowel and mechanical fasteners for additional strength. 100lb static and dynamic load Euro Drawer Slides allow for easy

opening and closing.

Hardware Choose from dozens of hardware styles, including ADA compliant options.

Rear Venting Rear venting maximizes air circulation for improved health.

**BEBS11L** 21W 19D 30H

**BEBS11R** 21W 19D 30H