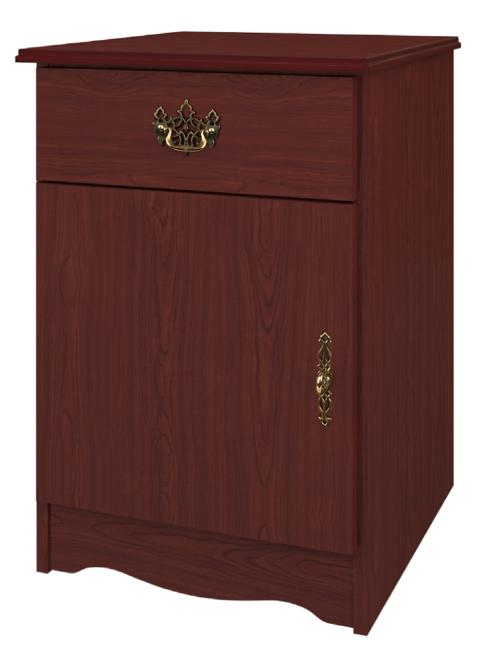

#### beaufort Bedside Cabinet 1 Drawer, 1 Door

Kwalu's Beaufort Collection delivers a traditional casegood to senior living environments. The gently radiused corners, overlay door and drawer design and OG edging contribute to a sense of refinement and classic elegance your residents will appreciate.

Model: BEBS11L 21W 19D 30H

Durable Finish Kwalu's proprietary finish doesn't have any of the drawbacks of wood. The finish is moisture impervious, easy to clean and maintenance-free.

**OG Edging on Top** This traditional 3/8" tiered edging on the top adds character.

opening and closing.

Hardware Choose from dozens of hardware styles, including ADA compliant options.

Rear Venting Rear venting maximizes air circulation for improved health.

**BEBS11L** 21W 19D 30H

**BEBS11R** 21W 19D 30H