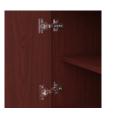

**Door Hinges** 100° self-closing, kitchengrade Blum® Euro Hinges provide a smooth motion.

Drawers Are constructed with both dowel and mechanical fasteners for additional strength. 100lb static and dynamic load Euro Drawer Slides allow for easy