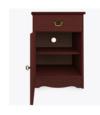

#### beaufort Bedside Cabinet 1 Drawer, 1 Door

Kwalu's Beaufort Collection delivers a traditional casegood to senior living environments. The gently radiused corners, overlay door and drawer design and OG edging contribute to a sense of refinement and classic elegance your residents will appreciate.

Model: BEBS11L 21W 19D 30H

Durable Finish Kwalu's proprietary finish doesn't have any of the drawbacks of wood. The finish is moisture impervious, easy to clean and maintenance-free.

**OG Edging on Top** This traditional 3/8" tiered edging on the top adds character.